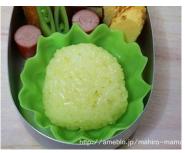

Wrap nori seaweed around the points of the ears at an angle.
Wrap up in plastic wrap again, and fit it together.

Place the face into the bento box.

Stick a spaghetti noodle in an ear, and use it to attach the ear to the head.