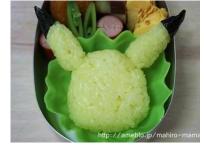

## **Ingredients**

- 1 Hot cooked white rice, as desired
- 1 Nori seaweed (to taste)
- 1/2 Wiener sausages
- 1 slice, Sliced cheese (1 x 1 cm)
- 3 cm Uncooked spaghetti strand

Wrap in plastic wrap, and shape the face and ears. (For reference, 40 g for the face and 15 g for the ears.)