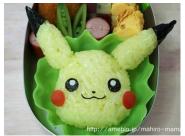

Do the same for the other ear.

Make the face parts with nori seaweed.

Cut the tips off of wieners for the cheeks. You can also use the red portion of imitation crab sticks.

Use a small straw to cut circles out of sliced cheese, use it as the pupils, and it is done.