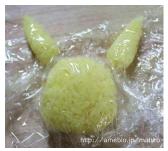

## **Ingredients**

- 1 Hot cooked white rice, as desired
- 1 Nori seaweed (to taste)
- 1/2 Wiener sausages
- 1 slice, Sliced cheese (1 x 1 cm)
- 3 cm Uncooked spaghetti strand

Wrap in plastic wrap, and shape the face and ears. (For reference, 40 g for the face and 15 g for the ears.)