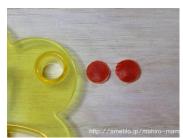

Do the same for the other ear.

Make the face parts with nori seaweed.

Cut the tips off of wieners for the cheeks. You can also use the red portion of imitation crab sticks.

Use a small straw to cut circles out of sliced cheese, use it as the pupils, and it is done.