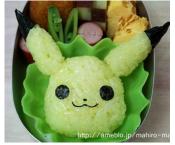

Wrap nori seaweed around the points of the ears at an angle.
Wrap up in plastic wrap again, and fit it together.

Place the face into the bento box.

Stick a spaghetti noodle in an ear, and use it to attach the ear to the head.

Do the same for the other ear.

Make the face parts with nori seaweed.

Cut the tips off of wieners for the cheeks. You can also use the red portion of imitation crab sticks.

Use a small straw to cut circles out of sliced cheese, use it as the pupils, and it is done.