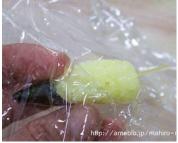

## **Ingredients**

- 1 Hot cooked white rice, as desired
- 1 Nori seaweed (to taste)
- 1/2 Wiener sausages
- 1 slice, Sliced cheese (1 x 1 cm)
- 3 cm Uncooked spaghetti strand

Wrap in plastic wrap, and shape the face and ears. (For reference, 40 g for the face and 15 g for the ears.)