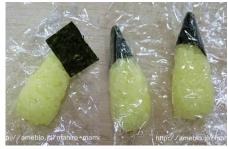

Wrap nori seaweed around the points of the ears at an angle.
Wrap up in plastic wrap again, and fit it together.

Place the face into the bento box.

Stick a spaghetti noodle in an ear, and use it to attach the ear to the head.

Do the same for the other ear.

Make the face parts with nori seaweed.

Cut the tips off of wieners for the cheeks. You can also use the red portion of imitation crab sticks.

Use a small straw to cut circles out of sliced cheese, use it as the pupils, and it is done.